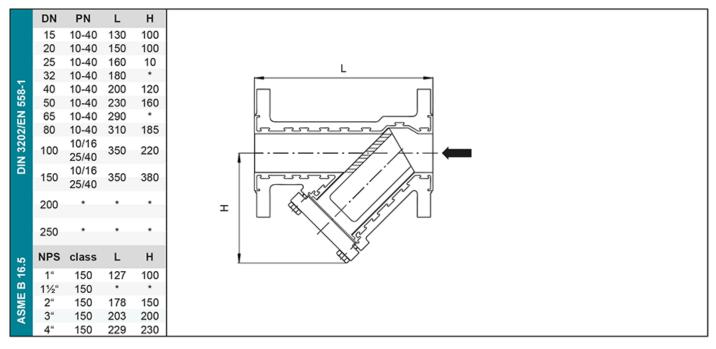

## Strainer with PFA/FEP Lining

DIN-EN: DN 15 - 250 / PN 10 - 40 ASME: NPS 1" - 4" / class 150



## **Design Features**

#### **Design Characteristics**

- temperature range up to 150°C
- filter basket made of PFA/FEP (seperately available)
- 3 mm mesh width (other mesh with on request)

### **Materials**

#### Standard

• Ductile cast iron ENJS 1049, ASTM Gr 60-40-18 / A395

### **Special materials**

- Carbon Steel 1.0619 / ASTM A216 WCB
- Stainless steel 1.4308 / ASTM A351 CF8M
- Unalloyed stainless steel casting (low Temp.) 1.1138 / LCC/LCB / A352

#### Lining materials

• PFA, PFA-conductive, FEP

# **Dimensions**



#### \* on request

Higher pressure load on request