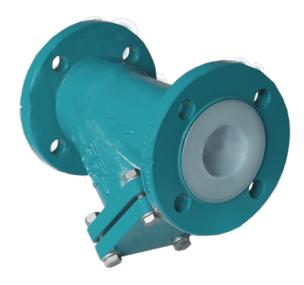

## Strainer with PFA/FEP Lining

DIN-EN: DN 15 - 250 / PN 10 - 40 ASME: NPS 1" - 4" / class 150

#### **Design Characteristics**

- temperature range up to 150°C
- filter basket made of PFA/FEP (seperately available)
- 3 mm mesh width (other mesh with on request)