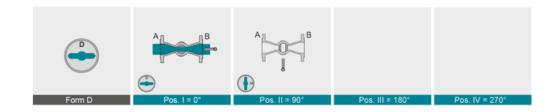

considered. Please refer to the EN 12516-1 resp. ASME B16.34 in order to choose a proper pressure rating (PN/class). The shown values refer to austenitic stainless steel 1.4408 (A351 Gr. CF8M). 1) For operating temperatures below -10°C low temperature / austenitic steels are required.

2) Sleeve: There are different sleeve materials / compounds available.

#### **Materials**

#### Standard body materials

- forged steel 1.4301, ASTM A240/A182 Standard plug materials
- forged steel 1.4301, ASTM A240/A182 (304)
- forged steel 1.4541, ASTM A240/A182 (321) other materials on request

## Schaftabdichtung

Firesafe safety sealing (API 607) for fluctuating temperatures with 3x graphite packing (adjustable) for additional stem sealing; Tmax 280°C

Type FSN read more [...]



#### **Port Forms**



## **Dimensions**

on request

#### **Actuation**



#### 1 Locking Devices

Pilot valve combinations, pad lock eyelets, linear key conception, indexing plunger arrestor.

### read more [...] 2 Plug stem extension

Solid construction in stainless steel with T-wrench, Standard extension 100 mm or 150 mm, non standard lengths are available on request

read more [...] 3 Actuators



Actuators for mounting-flange acc. to DIN ISO 5211

read more [...] NEW: Pneumatic actuator AIR GEAR for plug valves with high torque ≥150.000 Nm

read more [...] 4 Ratched coupling

To usw on multiport valves with standard 90° actuator for bigger switchpositions than 90°

read more [...] 5 Cover extension

Solid construction in stainless steel, Standard extension 100 mm or 150 mm high, non standard lengths are