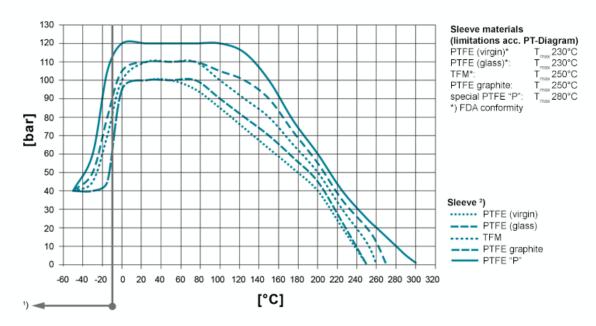

## **PT-Diagram**

#### General Pressure-Temperature-Diagram

Operating temperatures < -30°C and > 220 °C have to be checked and approved by AZ according to the operating conditions. Besides the P/T value of the sleeve the limitations of the valve bodies also have to be considered. Please refer to the EN 12516-1 resp. ASME B16.34 in order to choose a proper pressure rating (PN/class). The shown values refer to austenitic stainless steel 1.4408 (A351 Gr. CF8M). 1) For operating temperatures below -10°C low temperature / austenitic steels are required.

2) Sleeve: There are different sleeve materials / compounds available.