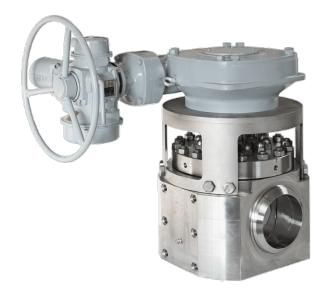

# High-pressure plug valve for nuclear facilities

DIN: 15 - 250 / PN 10 - 160

ASME: NPS 1/2" - 8" / class 150 - 900

PT range: -30 < T < 230/280°C, vacuum 10-8 mbar

## **Design Features**

### **Design Characteristics**

- high-pressure design
- replacement of sleeve of installed valve
- free of cavities
- maintenance free self lubricating
- adjustable safety spindle packing
- firesafe API 607 / ISO 10497 (outside)
- nuclear approval
- forged steel
- complete chain of documentation for all parts