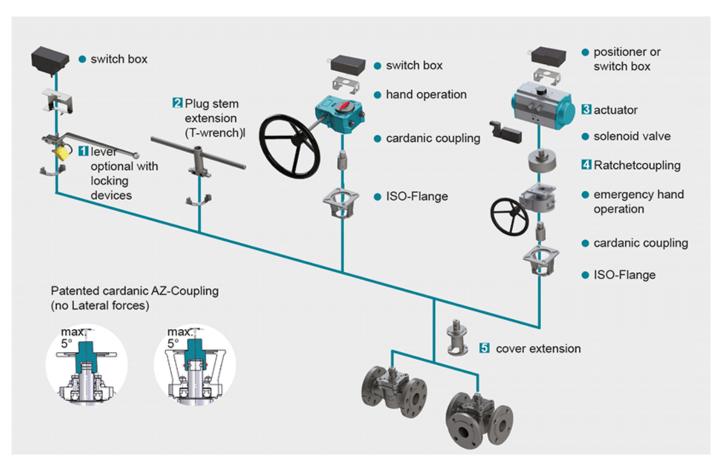

#### **Actuation**

#### 1 Locking Devices

Pilot valve combinations, pad lock eyelets, linear key conception, indexing plunger arrestor.

### read more [...] 2 Plug stem extension

Solid construction in stainless steel with T-wrench, Standard extension 100 mm or 150 mm, non standard lengths are available on request

read more [...] 3 Actuators

Actuators for mounting-flange acc. to DIN ISO 5211

read more [...] NEW: Pneumatic actuator AIR GEAR for plug valves with high torque ≥150.000 Nm

read more [...] 4 Ratched coupling

To usw on multiport valves with standard 90° actuator for bigger switchpositions than 90°

read more [...] 5 Cover extension

Solid construction in stainless steel, Standard extension 100 mm or 150 mm high, non standard lengths are available on request . Hexagonal bolts on adjustment ring freely accessible. Note: Don't use with sealing FSN/FSN-SL and CASN/CASN-SL